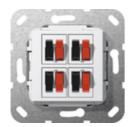

## Speaker connection insert, 4-gang

| Specification     | Order No. | Packing unit | £/piece<br>without VAT | PS | EAN           |
|-------------------|-----------|--------------|------------------------|----|---------------|
| pure white glossy | 5694 03   | 1/5          | 38.21                  | 01 | 4010337463290 |
| black matt        | 5694 10   | 1/5          | 38.21                  | 01 | 4010337463306 |

## **Features**

- Front connection: Plug terminals, red / black.
- Rear connection: Screw terminals.