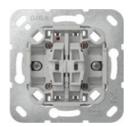

## Blind rocker switch insert 10 A 250 V~

**GIRA** Data sheet

| Specification |                        | Order No. | Packing unit | £/piece<br>without VAT | PS | EAN           |
|---------------|------------------------|-----------|--------------|------------------------|----|---------------|
|               | with mounting claws    | 3159 00   | 10/100       | 25.14                  | 01 | 4010337039211 |
|               | without mounting claws | 3879 00   | 10           | 25.14                  | 01 | 4010337064428 |

## Features

- With block to prevent both sides from being switched on.
- Locked both electrically and mechanically.

## Technical data

Installation depth

- 3159 00: 32 mm - 3879 00: 23 mm

Connection cross section

- For rigid and flexible conductors up to: 2.5 mm²