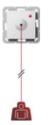

## Features

Call or emergency call triggering using pull cord (2.5 m).Red reassurance light in the device housing.

## **Technical data**

Connection:

4 x screw terminal

2.5 m

Length of pull cord:

## Notes

- The pull-cord button is suitable for both wall and ceiling mounting.