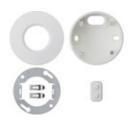

## Mounting kit for surface-mounted installation

**GIRA** Data sheet

| Specification | Order No. | Packing unit | £/piece<br>without VAT | PS | EAN           |
|---------------|-----------|--------------|------------------------|----|---------------|
| <b>O</b>      | 2242 00   | 1            | 40.59                  | 06 | 4010337014720 |

## **Features**

- For surface-mounted installation on the ceiling.

## Notes

- Only for use with presence detector Mini for KNX or brightness controller Mini for KNX.