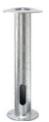

## Features

- Ground anchor made of hot-dip galvanised steel sheet for anchoring a Gira energy profile.

- The ground anchor enables the Gira energy profile to be mounted on unpaved ground without having to build a foundation or similar.

- The underground tube is cemented into the soil.

- The corresponding profile foot is then attached to the underground tube.