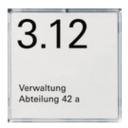

#### **Features**

- Name plate or door plate for rooms.
- Consisting of a mounting plate and a transparent, plug-in cover.
- Simple replacement of the label carrier.

## Mounting option

- Screw in place:The base plate of the name plate/door plate is secured to the wall with the screws/wall plugs provided.

#### Notes

- For mounting on glass surfaces, use the mounting plate that is available separately. The mounting plate allows for a clean-looking closure on the back of the surface.
- Suitable for cover frames from the System 55 design lines.
- The inscription sheets can be printed using any conventional printer.