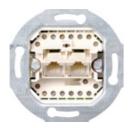

**GIRA** Data sheet

© Copyright by Gira Giersiepen GmbH & Co. KG All rights reserved

www.gira.com

UAE/IAE (ISDN) connection box insert cat.3, 2-gang, 2 x 8-pole 8/8 (8/8) Screw terminals

| Specification | Order No. | Packing unit | £/piece<br>without VAT | PS | EAN           |
|---------------|-----------|--------------|------------------------|----|---------------|
|               | 0190 00   | 1/5          | 23.63                  | 01 | 4010337190004 |

## **Features**

- UAE/IAE (analogue, two call numbers possible) RJ11/RJ12 and RJ45 8/8 (8/8) 2 x 8-pole for 6- and 8-pole plugs.
- 2 x 8 contacts and one supporting contact for two terminals.