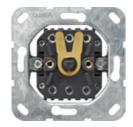

## Blind button or blind switch insert 10 A 250 V~ for cover with toggle switch

**GIRA** Data sheet

| Specification  |                                | Order No. | Packing unit | £/piece<br>without VAT | PS | EAN           |
|----------------|--------------------------------|-----------|--------------|------------------------|----|---------------|
| (V)            | Group button/switch1-pole      | 0154 00   | 1/5          | 27.27                  | 01 | 4010337154006 |
| (B)            | Group button or switch, 2-pole | 0157 00   | 1/5          | 37.27                  | 01 | 4010337157007 |
| Technical data |                                |           |              |                        |    |               |

Installation depth: 31 mm

Connection cross section

2.5 mm<sup>2</sup> - for rigid conductors to:

- Suitable for use as an auxiliary unit for the blind controller insert with auxiliary input.
- Button function upon rotation of the knob. After removing the brass locking mechanism, button function upon slight rotation of the knob. When fully rotating the knob, the switch engages.
- Subject to availability.