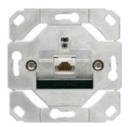

## **Features**

- Shielded network connection box cat.6<sub>A</sub> with one RJ45 jack (8) for data transfer rates up to 10 Gbit-Ethernet in accordance with IEEE 802 3an
- 45° angled socket outlet for parapet trunking, floor tank and flush-mounted installation.
- Cable entry possible from all directions in 8 x 45° increments.

## Technical data Installation depth: 33 mm