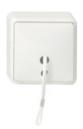

© Copyright by Gira Giersiepen GmbH & Co. KG All rights reserved

www.gira.com

Pull-cord switch 10 AX 250 V~ Universal 1-way/2-way switch

| Specific | ation      | Order No | Packing unit | t PS | EAN           |
|----------|------------|----------|--------------|------|---------------|
| 7        | pure white | 0146 13  | 1            | 13   | 4010337146131 |

## Notes

- For wall and ceiling mounting.
- Can also be connected to be illuminated.
- Subject to availability.