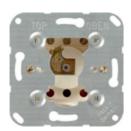

## Key switch insert 10 A 250 V~ for all DIN profile semi-cylinders

**GIRA** Data sheet

| Specification                     | Order No. | Packing unit | PS | EAN           |
|-----------------------------------|-----------|--------------|----|---------------|
| Switch, 2-pole(also group switch) | 0144 00   | 1/5          | 02 | 4010337144007 |

## **Technical data**

Installation depth: 40 mm

Connection cross section

- maximum: 2 x 2.5 mm² - minimum: 2 x 1.5 mm²